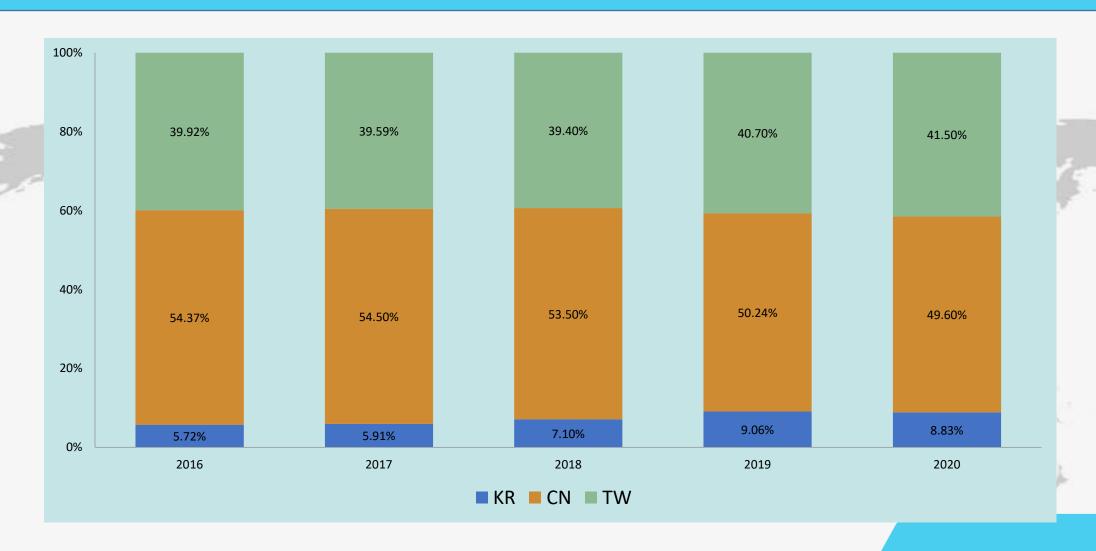

| 10M              | 3.6M              | 9.0M   | 3.6M      | 1.2M             | 12M                  | 39.4M |
| 2015              | 15M              | 7.2M              | 9.0M   | 7.2M      | 10M              | 12M                  | 70.4M |
| 2016              | 22M              | 10.8M             | 11.7M  | 9.1M      | 13M              | 15.6M                | 82.2M |
| 2017 ~2020        | 24M              | 12M               | 11.7M  | 9.1M      | 15M              | 17M                  | 89.8M |
| Package Photo     |                  |                   |        |           |                  |                      |       |

<sup>•</sup> Our production capacity was kept the same from 2017 until current.

#### 2013~2020 PFC Revenue History



## 2016~2020 Revenue By Area



## **Revenue By Application**



## **Technology Evolution**

Your Date



http://www.pfc-device.com/

# **Focus Application**

#### Consumer & Communication

STB, DSC, Mobile Phone, LCD TV, LED Display, WLAN ,Power Bank...

#### Power Supply, Industrial & Automotive

Switching Power Supply(ADP, charger ,PC), UPS, E-Bike, Power Tool, LED Lighting, Automotive, solar...



## **PFC Quality System**



# P

#### Quality

• Road Map Product Plan

**Product Design** 

- Design
- Sample Out
- Pilot Run
- Release to Product



- OQC FT出POD Monitor
- SAT monitor
- XRF Monitor



Monitort

## R

Reliability

• New Product Reliability

• On-Going Reliability

- QPL /AVL Audits
- Hazardous Substance Control

**Supplier** 

Yield Monitor



#### Customer

- Customer Complaint / Claim Management
- Cu