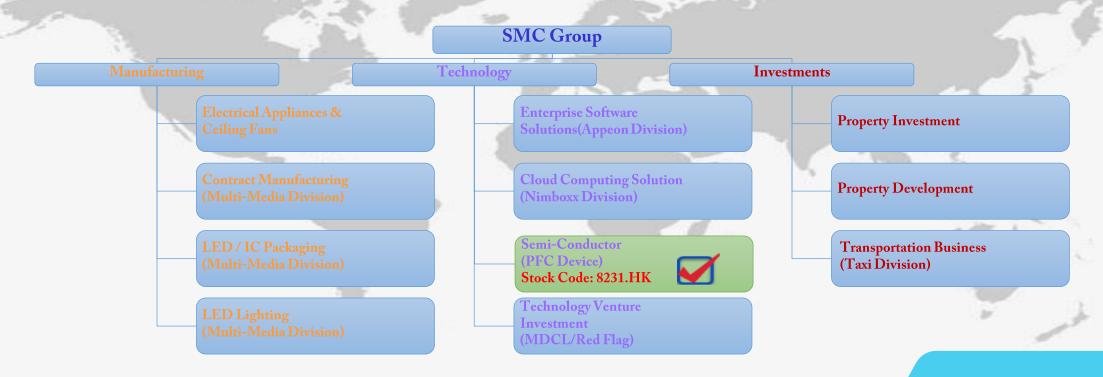

#### **PFC Background Introduction**

- SMC Group, founded in 1952, has over \$1 Billion USD in assets and operates in three major business areas.
- The Group continuously invest in high potential business ventures for long-term profitability and growth.