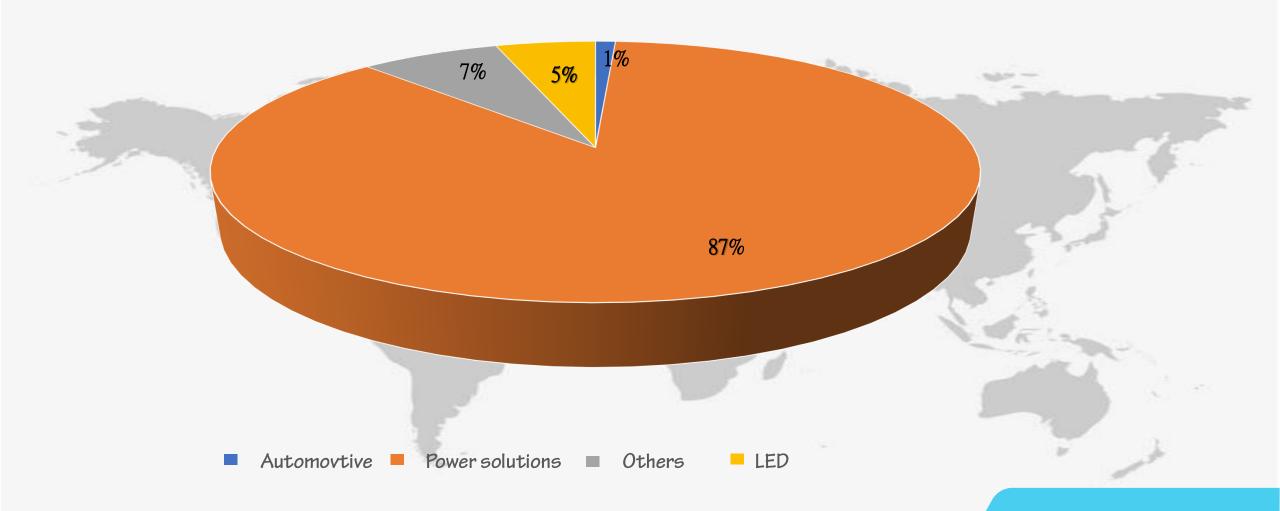

6M              | 9.0M   | 3.6M      | 1.2M             | 12M                  | 39.4M |
| 2015              | 15M              | 7.2M              | 9.0M   | 7.2M      | 10M              | 12M                  | 70.4M |
| 2016              | 22M              | 10.8M             | 11.7M  | 9.1M      | 13M              | 15.6M                | 82.2M |
| 2017 ~2020        | 24M              | 12M               | 11.7M  | 9.1M      | 15M              | 17M                  | 89.8M |
| Package Photo     |                  |                   |        |           |                  |                      |       |

<sup>•</sup> Our production capacity was kept the same from 2017 until current.

#### 2013~2020 PFC Revenue History



## 2016~2020 Revenue By Area



## **Revenue By Application**



## **Technology Evolution**

Your Date



http://www.pfc-device.com/

# **Focus Application**

#### Consumer & Communication

STB, DSC, Mobile Phone, LCD TV, LED Display, WLAN ,Power Bank...

#### Power Supply, Industrial & Automotive

Switching Power Supply(ADP, charger ,PC), UPS, E-Bike, Power Tool, LED Lighting, Automotive, solar...



## **PFC Quality System**



# P

#### Quality

• Road Map Product Plan

**Product Design** 

- Design
- Sample Out
- Pilot Run
- Release to Product



- OQC FT出POD Monitor
- SAT monitor
- XRF Monitor



Monitort

## R

Reliability

• New Product Reliability

• On-Going Reliability

- QPL /AVL Audits
- Hazardous Substance Control

**Supplier** 

Yield Monitor



#### Customer

- Customer Complaint / Claim Management
- Customer Satisfaction Management

#