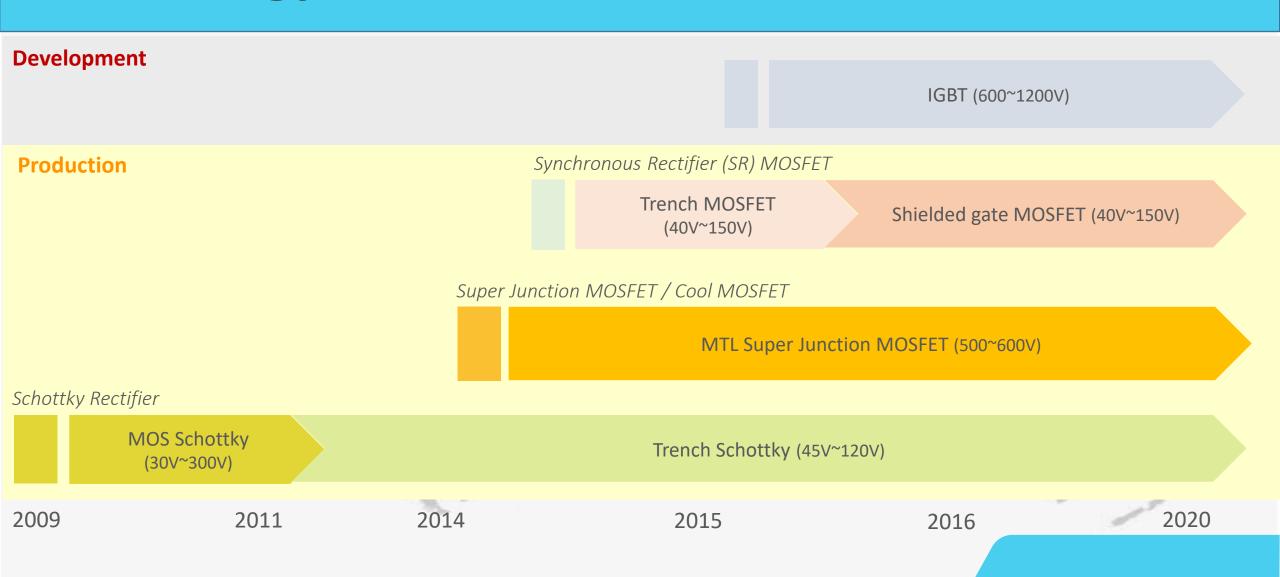

M             | 12M                  | 39.4M |
| 2015              | 15M              | 7.2M              | 9.0M   | 7.2M      | 10M              | 12M                  | 70.4M |
| 2016              | 22M              | 10.8M             | 11.7M  | 9.1M      | 13M              | 15.6M                | 82.2M |
| 2017 ~2020        | 24M              | 12M               | 11.7M  | 9.1M      | 15M              | 17M                  | 89.8M |
| Package Photo     |                  |                   |        |           |                  |                      |       |

<sup>•</sup> Our production capacity was kept the same from 2017 until current.

#### 2013~2020 PFC Revenue History



## 2016~2020 Revenue By Area



## **Revenue By Application**



## **Technology Evolution**

Your Date



http://www.pfc-device.com/

# **Focus Application**

#### Consumer & Communication

STB, DSC, Mobile Phone, LCD TV, LED Display, WLAN ,Power Bank...

#### Power Supply, Industrial & Automotive

Switching Power Supply(ADP, charger ,PC), UPS, E-Bike, Power Tool, LED Lighting, Automotive, solar...



## **PFC Quality System**



# P

#### Quality

• Road Map Product Plan

**Product Design** 

- Design
- Sample Out
- Pilot Run
- Release to Product



- OQC FT出POD Monitor
- SAT monitor
- XRF Monitor



Monitort

## R

Reliability

• New Product Reliability

• On-Going Reliability

- QPL /AVL Audits
- Hazardous Substance Control

**Supplier** 

Yield Monitor



#### Customer

- Customer Complaint / Claim Management
- Customer Satisfaction Management

## **Guangdong PFC Co. Ltd.**

• Manufactur