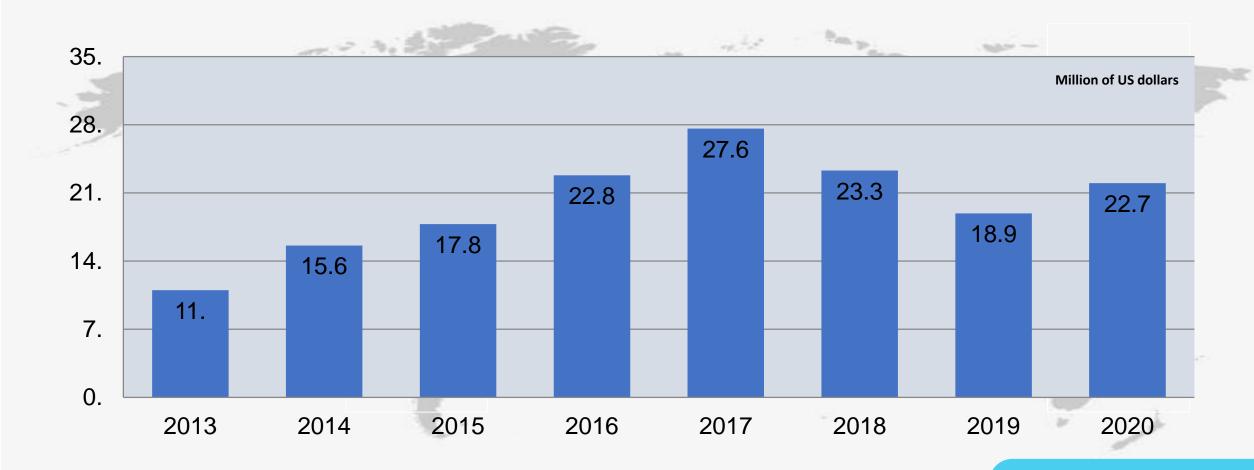

| 22.2M |
| 2014              | 10M              | 3.6M              | 9.0M   | 3.6M      | 1.2M             | 12M                  | 39.4M |
| 2015              | 15M              | 7.2M              | 9.0M   | 7.2M      | 10M              | 12M                  | 70.4M |
| 2016              | 22M              | 10.8M             | 11.7M  | 9.1M      | 13M              | 15.6M                | 82.2M |
| 2017 ~2020        | 24M              | 12M               | 11.7M  | 9.1M      | 15M              | 17M                  | 89.8M |
| Package Photo     |                  |                   |        |           |                  |                      |       |

<sup>•</sup> Our production capacity was kept the same from 2017 until current.

#### 2013~2020 PFC Revenue History



## 2016~2020 Revenue By Area



## **Revenue By Application**



## **Technology Evolution**

Your Date



http://www.pfc-device.com/

# **Focus Application**

#### Consumer & Communication

STB, DSC, Mobile Phone, LCD TV, LED Display, WLAN ,Power Bank...

#### Power Supply, Industrial & Automotive

Switching Power Supply(ADP, charger ,PC), UPS, E-Bike, Power Tool, LED Lighting, Automotive, solar...



## **PFC Quality System**



# P

#### Quality

• Road Map Product Plan

**Product Design** 

- Design
- Sample Out
- Pilot Run
- Release to Product



- OQC FT出POD Monitor
- SAT monitor
- XRF Monitor



Monitort

## R

Reliability

• New Product Reliability

• On-Going Reliability

- QPL /AVL Audits
- Hazardous Substance Control

**Supplier** 

Yield Monitor



#### Customer

- Customer C