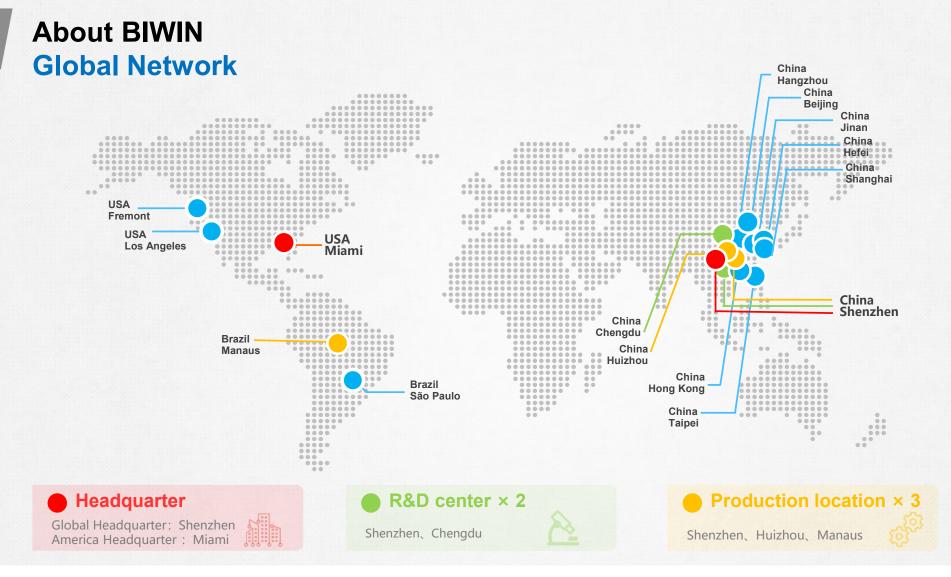

# **About BIWIN**

- Founded in 1995, headquarter in Shenzhen, China
- 25 years R&D in storage and micro electronics
- 12" wafer packaging factory of Biwin built in 2009
- **11,000m**<sup>2</sup> total area of the factory
- 1K level Dust-free workshop
- 800 staff around, multiple patents of storage core technology, self-developed software and hardware, firmware development, storage algorithm as well as craft development.
- **3** types of product & service: Storage, IOT Module, Wafer Packaging
- One-stop service: Circuit Design, ID Design, Module Design, Software Development, Application Development, Wafer Packaging and Testing, Turnkey Solution (Total solution).