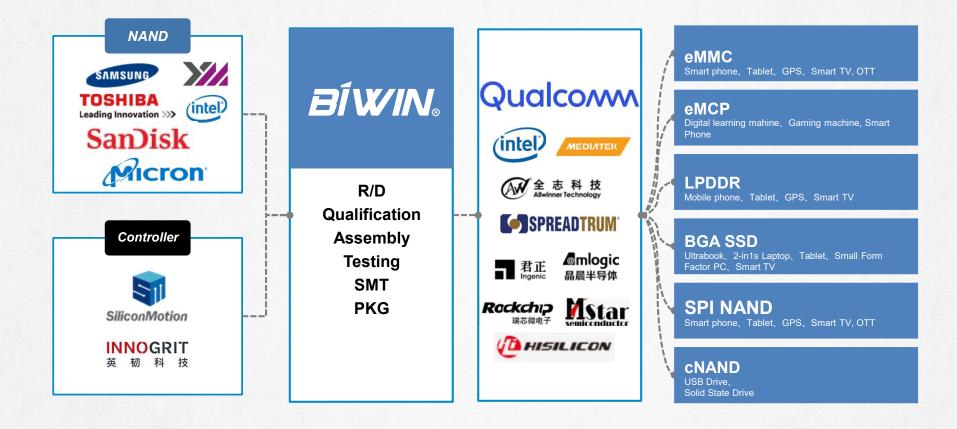

# **Market and Sales**

**Embedded Product** 

# Embedded Memory Chip Bright Spots of Memory Chip