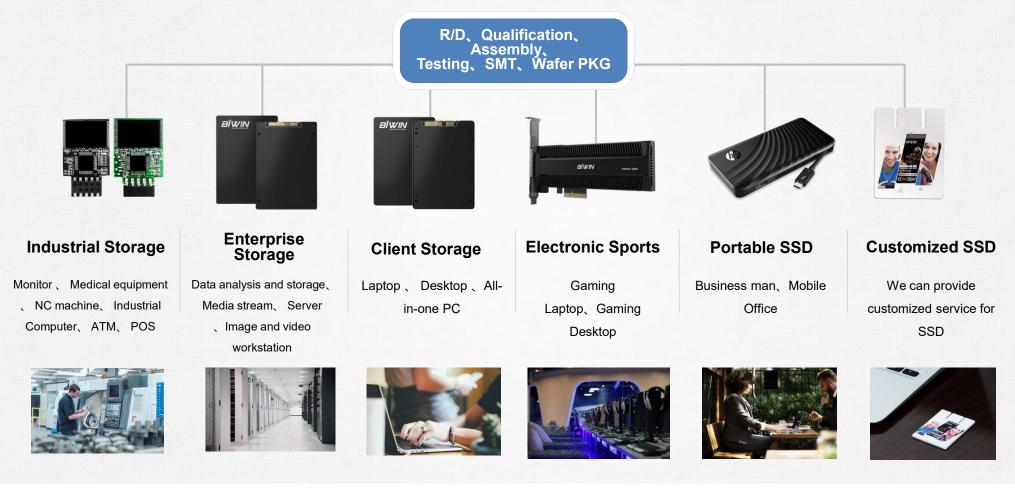

in storage and micro electronics
- 12" wafer packaging factory of Biwin built in 2009
- **11,000m**<sup>2</sup> total area of the factory
- 1K level Dust-free workshop
- 800 staff around, multiple patents of storage core technology, self-developed software and hardware, firmware development, storage algorithm as well as craft development.
- **3** types of product & service: Storage, IOT Module, Wafer Packaging
- One-stop service: Circuit Design, ID Design, Module Design, Software Development, Application Development, Wafer Packaging and Testing, Turnkey Solution (Total solution).





BIWIN STORAGE TECHNOLOGY CO., LTD.

www.biwin.com.cn

# **BÍWIN**。

# **Overview Of BIWIN Embedded Products**



BIWIN STORAGE TECHNOLOGY CO., LTD.

www.biwin.com.cn

**BÍWIN**。

# **Overview Of BIWIN SSD**



www.biwin.com.cn

**BÍWIN**。

# R&D Capability Capability Firmware R&D

## FW Front End

### FTL

- Custom script testing of
  Test Metrix
- Adjust Front-end protocol (eMMC) process for different host platform compatibility
- Meet the front-end protocol testing requirement of eMMC 5.0

- Develop production level
  Independent FTL codes
- Custom FTL algorithm and architecture for different industry customers
- Fully support the script test requirements

# CTL

- Quickly import various new 2D or 3D Flash; achieve MP within 1~1.5 months.
- Independent flash feature analysis team; Adjust FTL and CTL algorithm according to the analytic results of different NAND flash

#### MP TOOL and Self-Test FW

- Adjust mass production aging process according to different Flash features
- Advanced pilot p